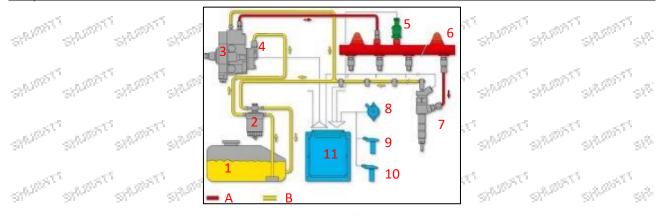

|  |  |
| Sur. 🖌 Sur.       | series number             |  |  |  |  |  |
| B                 | nozzle part number        |  |  |  |  |  |
| the state of      | P AP AP AP A              |  |  |  |  |  |

## 2.2.0445110101 Injector's Application Scenarios

Common rail system is an oil supply method refers to the diesel oil from the fuel tank sucked out by the gear pump through the oil-water separator and the gear pump to diesel fine filter, high-pressure pump, common rail pipe, and fuel injector, all together with the closed-loop fuel supply system composed of sensors and ECU that completely separates the generation of injection pressure and the injection process from each other.



Mob/WhatsApp: +86 13410541523 Email : <u>ruby@shumatt.com</u> © 2022 Shenzhen Shumatt Technology Co., Ltd



|                       |                       | <i>.</i>       | Pic                            | : No. 1            | h - h - J                      |       | 15. 25                       |
|-----------------------|-----------------------|----------------|--------------------------------|--------------------|--------------------------------|-------|------------------------------|
| No.                   | Name                  | No.            | Name                           | No.                | Name                           | No.   | Name                         |
| 1                     | Tank                  | ر<br>ان<br>ان  | Common Rail<br>Pressure Sensor | 9                  | Engine Crankshaft Sensor       | A     | High Pressure Oil<br>Circuit |
| \$7 <sup>0,00**</sup> |