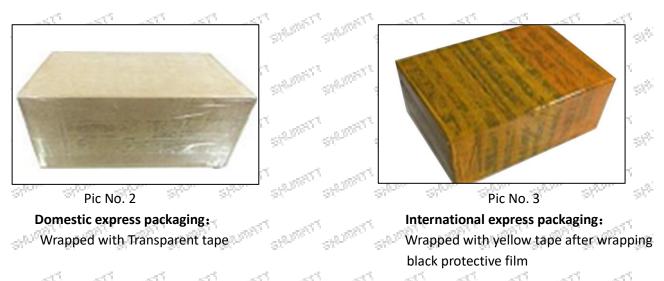

as picture No.2. International express packaging: Wrapped with waterproof yellow tape After wrapping the black protective film, such as picture No. 3. Pallet Shipping: Use fumigation free and recycling trays that meet export requirements, and use white

wrapping protective film to wrap and bind with cable ties for the outside, such as picture No. 4, also, the products can be packaged according to customers' requirements.

The packing tray is made of plastic and can be recycled.

Transparent tape, yellow tape, black wrapping protective film, white wrapping protective film are non-degradable materials, please dispose of them properly.

Minors are prohibited from using transparent tape, yellow tape, black wrapping protective film, and white wrapping protective film to avoid personal injury.





Mob/WhatsApp: +86 13410541523 Email:ruby@shumatt.com © 2022 Shenzhen Shumatt Technology Co., Ltd



39.57 Pic No. 4 Pallet Shipping: Use pallet that meet export requirements, and use white wrapping protective film to wrap and bind with cable ties

#### 4.0445110101 Injector's Storage Standard

#### (1) Choose a suitable storage place

The warehouse and cargo yard where the fuel injector is stored should be kept clean and dry, and away from the factory buildings that generate harmful gases and dust; do not mix with acid, alkali, salt and other substances; the storage place should have a good drainage system; the cargo yard should be flattened with gravel or furnace ash etc. to enhance the water permeability of the surface layer to keep the reservoir area dry.

#### (2) Strict requiremen