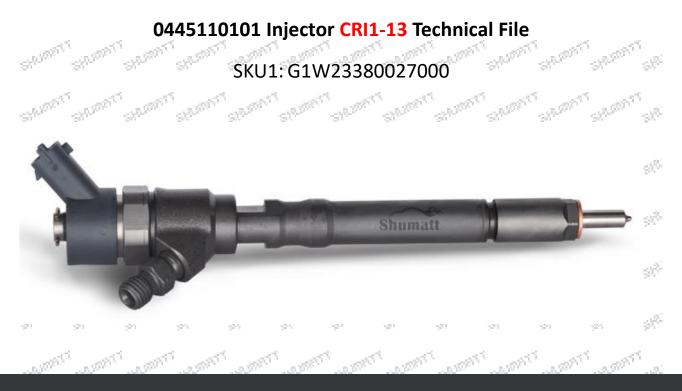

## 0445110101 Injector CRI1-13 Technical File

SPRINT

SPURA

SAUDE

all s

100

150

 $s^{(6)}$ 

#### -39<sup>-70</sup> Street, Street, Street, Street, 1.1. 0445110101 Injector's Basic Information

| and Title of a | China made new high quality diesel injector 0445110101 fuel injector CRI1-13 |
|----------------|------------------------------------------------------------------------------|
| SKU 1          | G1W23380027000                                                               |
| SKU 2          |                                                                              |
| 311 311 31     | r, 21, 21, 21, 21, 21, 21, 21, 21, 21, 21                                    |